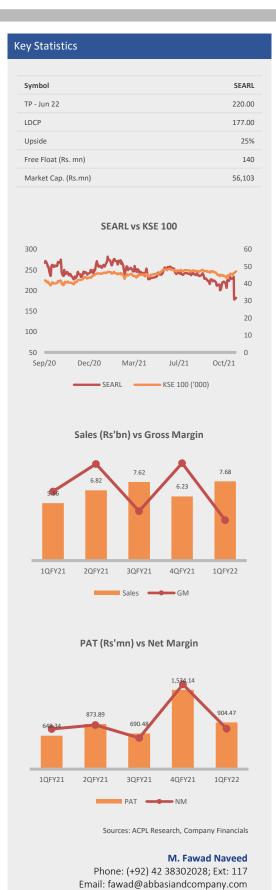

### 1QFY22 Result Review: BUY Stance Maintained

Equity Research | Pharmaceuticals | Thursday, 4 November, 2021

SEARL has announced its 1QFY22 result where it posted (consolidated) profit after tax of Rs904mn (EPS: Rs2.84) as compared to a profit after tax of Rs648mn (EPS: Rs2.04) in the same period last year, up by 39.5% YoY.

The company has posted a revenue of Rs7.68bn against Rs5.56bn in SPLY, recording a growth of 38% YoY. We note that this growth is attributed to the increase in volumetric growth.

The gross margin has been squeezed to 44.4% as compared to 46.0% in SPLY on account of higher input costs.

Finance cost has been increased by 55% YoY to Rs426mn as compared to Rs272mn in SPLY on account of higher working capital requirement.

SEARL is currently trading at FY22E PE of 14.64x. Furthermore, the scrip is also trading at a FY22E PB of 2.52x which provides a discount of 27% relative to its 3-year average of 27x. We have a **BUY** stance on the script with a DCF based Jun-22 TP of Rs220 which provides an Upside potential of 25%. Further, the scrip also provides a dividend yield of 2% which makes the total return of 27%.